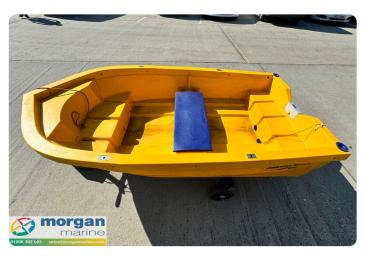

#### ΕN

Yellow Smartwave SW 2400 with launching trolley just in at Morgan Marine. A lovely little open boat - perfect for journeys up and down coastal rivers and estuaries. Great for fishing or equally family days out on the water. Max outboard capacity - 6HP.

#### Cockpit:

### **Images**

yellow-smartwave-sw2400-main

yellow-smartwave-sw2400-overview

yellow-smartwave-sw2400-storage

yellow-smartwave-sw2400-make

yellow-smartwave-sw2400-seating

yellow-smartwave-sw2400-side-view

yellow-smartwave-sw2400-bow-view