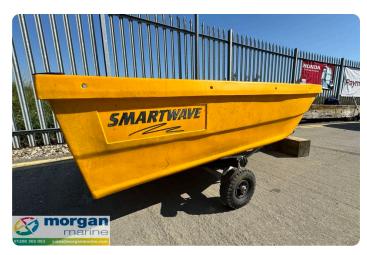

#### ΕN

Yellow Smartwave SW 2400 with launching trolley just in at Morgan Marine. A lovely little open boat - perfect for journeys up and down coastal rivers and estuaries. Great for fishing or equally family days out on the water. Max outboard capacity - 6HP.

#### Electronics:

Launching Trolley: 2 wheel launching trolley.

### **Images**

yellow-smartwave-sw2400-main

yellow-smartwave-sw2400-overview

yellow-smartwave-sw2400-storage

yellow-smartwave-sw2400-make

yellow-smartwave-sw2400-seating

yellow-smartwave-sw2400-side-view

yellow-smartwave-sw2400-bow-view