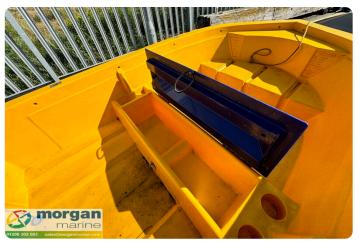

#### Electronics:

Launching Trolley: 2 wheel launching trolley.

### **Images**

yellow-smartwave-sw2400-main

yellow-smartwave-sw2400-overview

yellow-smartwave-sw2400-storage

yellow-smartwave-sw2400-make

yellow-smartwave-sw2400-seating

yellow-smartwave-sw2400-side-view

yellow-smartwave-sw2400-bow-view