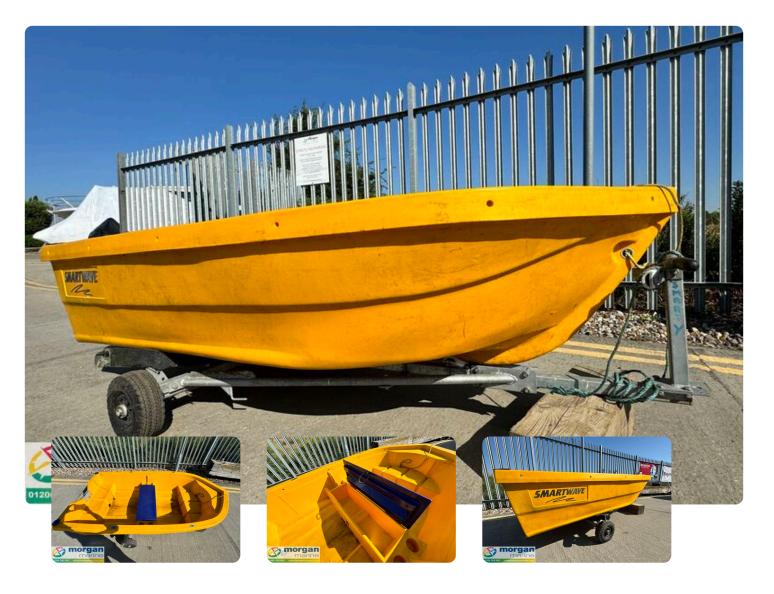

#### ΕN

Yellow Smartwave SW 2400 with launching trolley just in at Morgan Marine. A lovely little open boat - perfect for journeys up and down coastal rivers and estuaries. Great for fishing or equally family days out on the water. Max outboard capacity - 6HP.

### **Images**

yellow-smartwave-sw2400-main

yellow-smartwave-sw2400-overview

yellow-smartwave-sw2400-storage

yellow-smartwave-sw2400-make

yellow-smartwave-sw2400-seating

yellow-smartwave-sw2400-side-view

yellow-smartwave-sw2400-bow-view