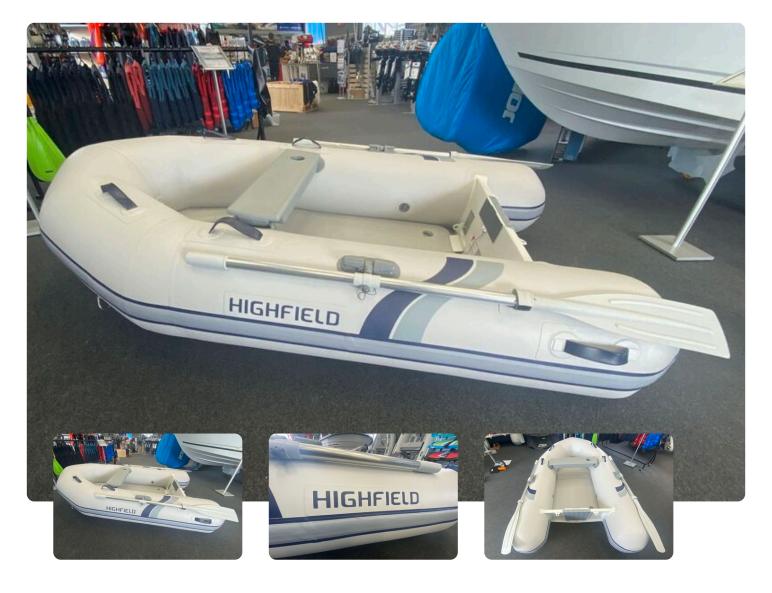

# Highfield RU 250

#### ΕN

Highfield RU 250 takes the inflatables to the next level. With person capacity for 3 this boat is not only compact and economical, but these boats are ideal as ship-to-shore tender. Comes with Foot pump, Oars, and Repair kit. No engine fitted max 6hp - Morgan Marine can supply a suitable new or used outboard engine. Morgan Marine are a UK dealer for Highfield Boats, the world's number one RIB manufacturer.