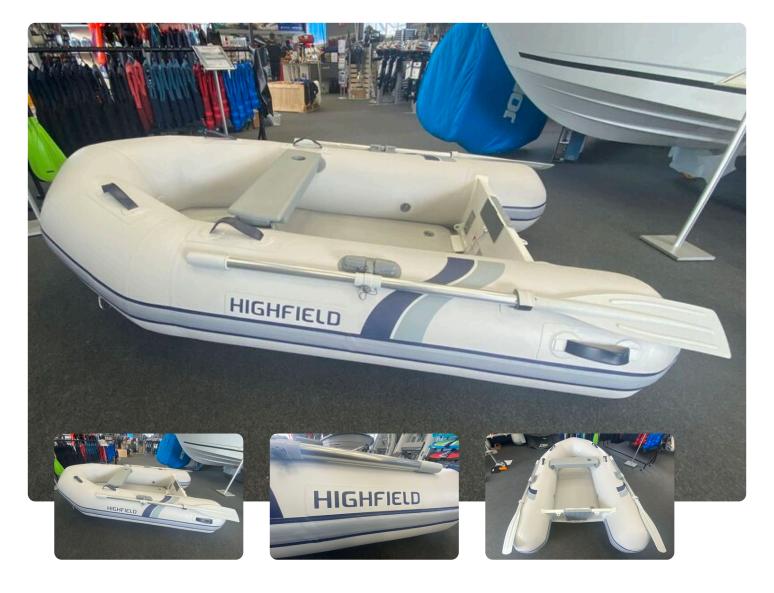

# Highfield RU 250

#### ΕN

Highfield RU 250 takes the inflatables to the next level. With person capacity for 3 this boat is not only compact and economical, but these boats are ideal as ship-to-shore tender. Comes with Foot pump, Oars, and Repair kit. No engine fitted max 6hp - Morgan Marine can supply a suitable new or used outboard engine. Morgan Marine are a UK dealer for Highfield Boats, the world's number one RIB manufacturer.