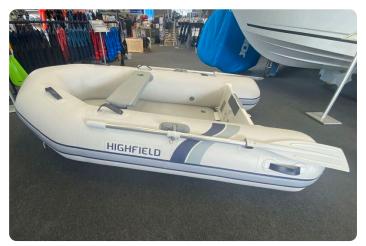

# Highfield RU 250

#### ΕN

Highfield RU 250 takes the inflatables to the next level. With person capacity for 3 this boat is not only compact and economical, but these boats are ideal as ship-to-shore tender. Comes with Foot pump, Oars, and Repair kit. No engine fitted max 6hp - Morgan Marine can supply a suitable new or used outboard engine. Morgan Marine are a UK dealer for Highfield Boats, the world's number one RIB manufacturer.