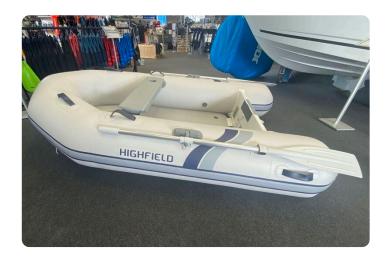

# Highfield RU 250

#### ΕN

Highfield RU 250 takes the inflatables to the next level. With person capacity for 3 this boat is not only compact and economical, but these boats are ideal as ship-to-shore tender. Comes with Foot pump, Oars, and Repair kit. No engine fitted max 6hp - Morgan Marine can supply a suitable new or used outboard engine. Morgan Marine are a UK dealer for Highfield Boats, the world's number one RIB manufacturer.