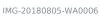

# Crownline 270 CR

€45,000 • Croatia Croatia • Used • 2007

#### **Details**

| Make:        | Crownline              |
|--------------|------------------------|
| Model:       | 270 CR                 |
| Year:        | 2007                   |
| Condition:   | Used                   |
| Hull:        | Fiberglass             |
| Engine:      | MerCruiser, 1 x 300 hp |
| Engine type: |                        |
| Fuel type:   | Gasoline               |
| Fuel tank:   | 300 I (79.25 gal)      |
| Length:      | 8.1 m (26.57 ft)       |
| Beam:        | 2.6 m (8.53 ft)        |
| Cabins:      | 1                      |
| Berths:      | 2                      |