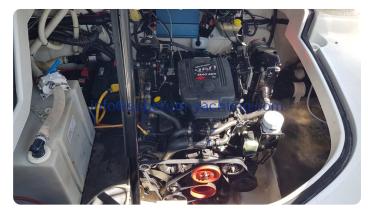

#### **Engine**

| Engine:      | MerCruiser, 1 x 300 hp |
|--------------|------------------------|
| Engine type: |                        |
| Fuel type:   | Gasoline               |
| Fuel tank:   | 300 l (79.25 gal)      |