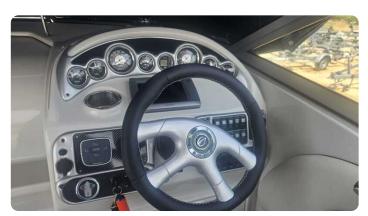

#### **Navigation equipment**

- Compass
- Depthsounder
- VHF
- Plotter
- Log-speedometer