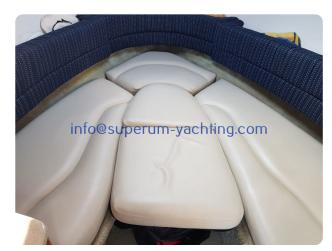

Plotter
- Log-speedometer

#### **General equipment**

- TV
- CD player
- Bimini

#### **General information**

| Make:      | Crownline  |
|------------|------------|
| Model:     | 270 CR     |
| Year:      | 2007       |
| Condition: | Used       |
| Hull:      | Fiberglass |

#### **Engine**

| Engine:      | MerCruiser, 1 x 300 hp |
|--------------|------------------------|
| Engine type: |                        |
| Fuel type:   | Gasoline               |
| Fuel tank:   | 300 l (79.25 gal)      |

#### Measurements

| Length: | 8.1 m (26.57 ft) |
|---------|------------------|
| Beam:   | 2.6 m (8.53 ft)  |
| Deep:   | 0 m (0.00 ft)    |
| Weight: | 0 kg (0.00 lb)   |

#### Accommodation

| Cabins: | 1 |  |
|---------|---|--|
| Berths: | 2 |  |

## **Images**



IMG-20180805-WA0018



IMG-20180828-WA0009



IMG-20180828-WA0006



IMG-20180805-WA0012



IMG-20180805-WA0008



IMG-20180805-WA0010



IMG-20250702-WA0001



IMG-20250702-WA0002







IMG-20180805-WA0007



IMG-20180805-WA0001

### **Superum Yachting**

ACI marina Rovinj 52210 Rovinj Croatia

Phone: +385 91 5731136 http://www.superum-yachting.com