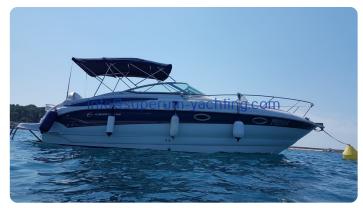

# Crownline 270 CR

€45,000 • Croatia Croatia • Used • 2007

#### **Details**

| Make:        | Crownline              |
|--------------|------------------------|
| Model:       | 270 CR                 |
| Year:        | 2007                   |
| Condition:   | Used                   |
| Hull:        | Fiberglass             |
| Engine:      | MerCruiser, 1 x 300 hp |
| Engine type: |                        |
| Fuel type:   | Gasoline               |
| Fuel tank:   | 300 I (79.25 gal)      |
| Length:      | 8.1 m (26.57 ft)       |
| Beam:        | 2.6 m (8.53 ft)        |
| Cabins:      | 1                      |
| Berths:      | 2                      |