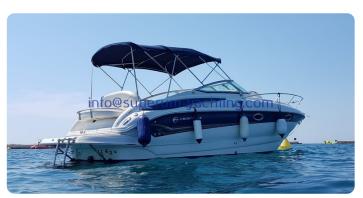

# Crownline 270 CR

€45,000 • Croatia Croatia • Used • 2007

#### **Details**

| Make:        | Crownline              |
|--------------|------------------------|
| Model:       | 270 CR                 |
| Year:        | 2007                   |
| Condition:   | Used                   |
| Hull:        | Fiberglass             |
| Engine:      | MerCruiser, 1 x 300 hp |
| Engine type: |                        |
| Fuel type:   | Gasoline               |
| Fuel tank:   | 300 I (79.25 gal)      |
| Length:      | 8.1 m (26.57 ft)       |
| Beam:        | 2.6 m (8.53 ft)        |
| Cabins:      | 1                      |
| Berths:      | 2                      |