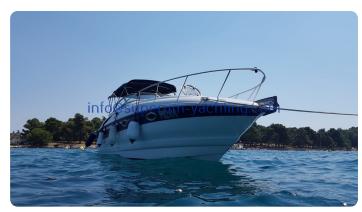

# Crownline 270 CR

€45,000 • Croatia Croatia • Used • 2007

#### **Details**

| Make:        | Crownline              |
|--------------|------------------------|
| Model:       | 270 CR                 |
| Year:        | 2007                   |
| Condition:   | Used                   |
| Hull:        | Fiberglass             |
| Engine:      | MerCruiser, 1 x 300 hp |
| Engine type: |                        |
| Fuel type:   | Gasoline               |
| Fuel tank:   | 300 I (79.25 gal)      |
| Length:      | 8.1 m (26.57 ft)       |
| Beam:        | 2.6 m (8.53 ft)        |
| Cabins:      | 1                      |
| Berths:      | 2                      |