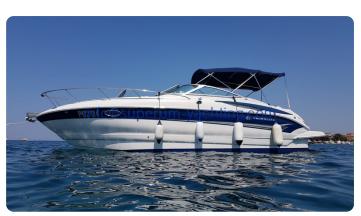

# Crownline 270 CR

€45,000 • Croatia Croatia • Used • 2007

#### **Details**

| Make:        | Crownline              |
|--------------|------------------------|
| Model:       | 270 CR                 |
| Year:        | 2007                   |
| Condition:   | Used                   |
| Hull:        | Fiberglass             |
| Engine:      | MerCruiser, 1 x 300 hp |
| Engine type: |                        |
| Fuel type:   | Gasoline               |
| Fuel tank:   | 300 I (79.25 gal)      |
| Length:      | 8.1 m (26.57 ft)       |
| Beam:        | 2.6 m (8.53 ft)        |
| Cabins:      | 1                      |
| Berths:      | 2                      |