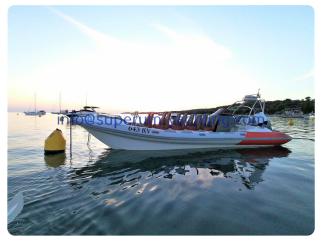

# **Bering Marine Hysucat 28**

### Details

| Make:        | Bering Marine      |
|--------------|--------------------|
| Model:       | Hysucat 28         |
| Year:        | 2019               |
| Condition:   | Used               |
| Hull:        | Fiberglass         |
| Engine:      | Yamaha, 2 x 150 hp |
| Engine type: |                    |
| Fuel type:   | Gasoline           |
| Fuel tank:   | 227 l (59.97 gal)  |
| Length:      | 8.5 m (27.89 ft)   |
| Beam:        | 2.9 m (9.51 ft)    |
| Cabins:      | 0                  |
| Berths:      | 0                  |
|              |                    |

#### **General information**

| Make:      | Bering Marine |
|------------|---------------|
| Model:     | Hysucat 28    |
| Year:      | 2019          |
| Condition: | Used          |
| Hull:      | Fiberglass    |