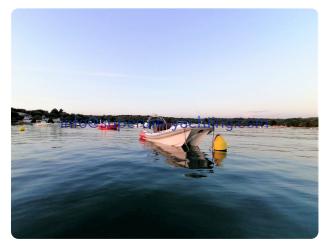

# **Bering Marine Hysucat 28**

### Details

| Make:        | Bering Marine      |
|--------------|--------------------|
| Model:       | Hysucat 28         |
| Year:        | 2019               |
| Condition:   | Used               |
| Hull:        | Fiberglass         |
| Engine:      | Yamaha, 2 x 150 hp |
| Engine type: |                    |
| Fuel type:   | Gasoline           |
| Fuel tank:   | 227 l (59.97 gal)  |
| Length:      | 8.5 m (27.89 ft)   |
| Beam:        | 2.9 m (9.51 ft)    |
| Cabins:      | 0                  |
| Berths:      | 0                  |
|              |                    |