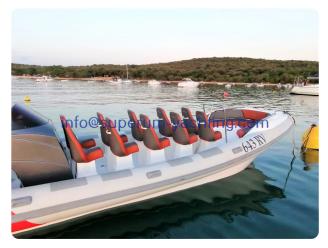

# **Bering Marine Hysucat 28**

### Details

| Make:        | Bering Marine      |
|--------------|--------------------|
| Model:       | Hysucat 28         |
| Year:        | 2019               |
| Condition:   | Used               |
| Hull:        | Fiberglass         |
| Engine:      | Yamaha, 2 x 150 hp |
| Engine type: |                    |
| Fuel type:   | Gasoline           |
| Fuel tank:   | 227 l (59.97 gal)  |
| Length:      | 8.5 m (27.89 ft)   |
| Beam:        | 2.9 m (9.51 ft)    |
| Cabins:      | 0                  |
| Berths:      | 0                  |
|              |                    |

#### Accommodation

| Cabins: | 0 |
|---------|---|
| Berths: | 0 |