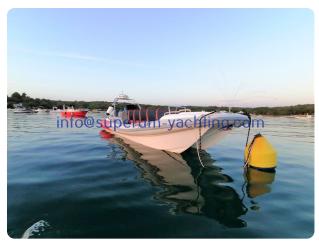

# **Bering Marine Hysucat 28**

### Details

| Make:        | Bering Marine      |
|--------------|--------------------|
| Model:       | Hysucat 28         |
| Year:        | 2019               |
| Condition:   | Used               |
| Hull:        | Fiberglass         |
| Engine:      | Yamaha, 2 x 150 hp |
| Engine type: |                    |
| Fuel type:   | Gasoline           |
| Fuel tank:   | 227 l (59.97 gal)  |
| Length:      | 8.5 m (27.89 ft)   |
| Beam:        | 2.9 m (9.51 ft)    |
| Cabins:      | 0                  |
| Berths:      | 0                  |
|              |                    |

#### **General information**

| Make:      | Bering Marine |
|------------|---------------|
| Model:     | Hysucat 28    |
| Year:      | 2019          |
| Condition: | Used          |
| Hull:      | Fiberglass    |