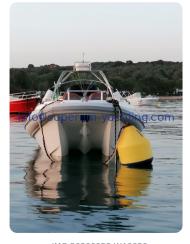

# **Bering Marine Hysucat 28**

### Details

| Make:        | Bering Marine      |
|--------------|--------------------|
| Model:       | Hysucat 28         |
| Year:        | 2019               |
| Condition:   | Used               |
| Hull:        | Fiberglass         |
| Engine:      | Yamaha, 2 x 150 hp |
| Engine type: |                    |
| Fuel type:   | Gasoline           |
| Fuel tank:   | 227 l (59.97 gal)  |
| Length:      | 8.5 m (27.89 ft)   |
| Beam:        | 2.9 m (9.51 ft)    |
| Cabins:      | 0                  |
| Berths:      | 0                  |
|              |                    |