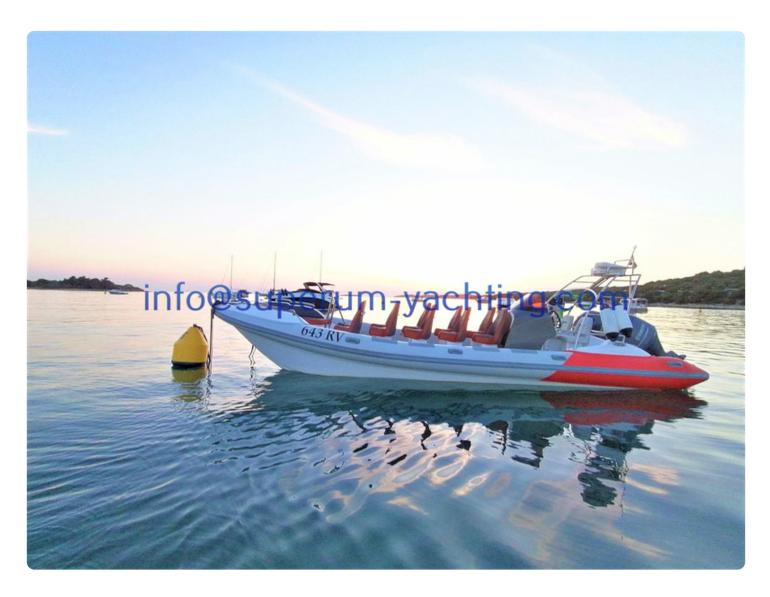

# **Bering Marine Hysucat 28**

### Details

| Make:        | Bering Marine      |
|--------------|--------------------|
| Model:       | Hysucat 28         |
| Year:        | 2019               |
| Condition:   | Used               |
| Hull:        | Fiberglass         |
| Engine:      | Yamaha, 2 x 150 hp |
| Engine type: |                    |
| Fuel type:   | Gasoline           |
| Fuel tank:   | 227 l (59.97 gal)  |
| Length:      | 8.5 m (27.89 ft)   |
| Beam:        | 2.9 m (9.51 ft)    |
| Cabins:      | 0                  |
| Berths:      | 0                  |
|              |                    |

#### **General information**

| Make:      | Bering Marine |
|------------|---------------|
| Model:     | Hysucat 28    |
| Year:      | 2019          |
| Condition: | Used          |
| Hull:      | Fiberglass    |

#### Engine

| Engine:      | Yamaha, 2 x 150 hp |
|--------------|--------------------|
| Engine type: |                    |
| Fuel type:   | Gasoline           |
| Fuel tank:   | 227 l (59.97 gal)  |

#### Measurements

| Length: | 8.5 m (27.89 ft) |
|---------|------------------|
| Beam:   | 2.9 m (9.51 ft)  |
| Deep:   | 0.42 m (1.38 ft) |
| Weight: | 0 kg (0.00 lb)   |