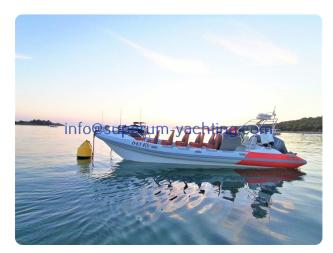

# **Bering Marine Hysucat 28**

### Details

| Make:        | Bering Marine      |
|--------------|--------------------|
| Model:       | Hysucat 28         |
| Year:        | 2019               |
| Condition:   | Used               |
| Hull:        | Fiberglass         |
| Engine:      | Yamaha, 2 x 150 hp |
| Engine type: |                    |
| Fuel type:   | Gasoline           |
| Fuel tank:   | 227 l (59.97 gal)  |
| Length:      | 8.5 m (27.89 ft)   |
| Beam:        | 2.9 m (9.51 ft)    |
| Cabins:      | 0                  |
| Berths:      | 0                  |
|              |                    |

#### **General information**

| Make:      | Bering Marine |
|------------|---------------|
| Model:     | Hysucat 28    |
| Year:      | 2019          |
| Condition: | Used          |
| Hull:      | Fiberglass    |