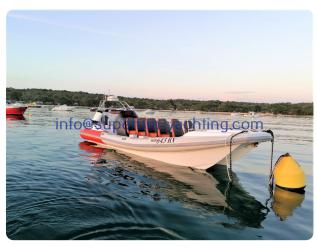

# **Bering Marine Hysucat 28**

### Details

| Make:        | Bering Marine      |
|--------------|--------------------|
| Model:       | Hysucat 28         |
| Year:        | 2019               |
| Condition:   | Used               |
| Hull:        | Fiberglass         |
| Engine:      | Yamaha, 2 x 150 hp |
| Engine type: |                    |
| Fuel type:   | Gasoline           |
| Fuel tank:   | 227 l (59.97 gal)  |
| Length:      | 8.5 m (27.89 ft)   |
| Beam:        | 2.9 m (9.51 ft)    |
| Cabins:      | 0                  |
| Berths:      | 0                  |
|              |                    |