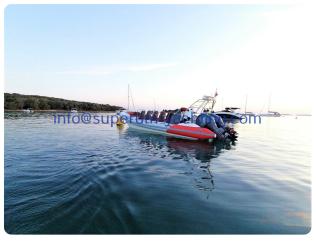

# **Bering Marine Hysucat 28**

### Details

| Make:        | Bering Marine      |
|--------------|--------------------|
| Model:       | Hysucat 28         |
| Year:        | 2019               |
| Condition:   | Used               |
| Hull:        | Fiberglass         |
| Engine:      | Yamaha, 2 x 150 hp |
| Engine type: |                    |
| Fuel type:   | Gasoline           |
| Fuel tank:   | 227 l (59.97 gal)  |
| Length:      | 8.5 m (27.89 ft)   |
| Beam:        | 2.9 m (9.51 ft)    |
| Cabins:      | 0                  |
| Berths:      | 0                  |
|              |                    |

#### **General information**

| Make:      | Bering Marine |
|------------|---------------|
| Model:     | Hysucat 28    |
| Year:      | 2019          |
| Condition: | Used          |
| Hull:      | Fiberglass    |