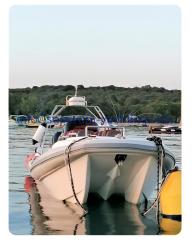

# **Bering Marine Hysucat 28**

### Details

| Make:        | Bering Marine      |
|--------------|--------------------|
| Model:       | Hysucat 28         |
| Year:        | 2019               |
| Condition:   | Used               |
| Hull:        | Fiberglass         |
| Engine:      | Yamaha, 2 x 150 hp |
| Engine type: |                    |
| Fuel type:   | Gasoline           |
| Fuel tank:   | 227 l (59.97 gal)  |
| Length:      | 8.5 m (27.89 ft)   |
| Beam:        | 2.9 m (9.51 ft)    |
| Cabins:      | 0                  |
| Berths:      | 0                  |
|              |                    |