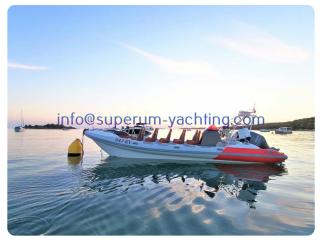

# **Bering Marine Hysucat 28**

### Details

| Make:        | Bering Marine      |
|--------------|--------------------|
| Model:       | Hysucat 28         |
| Year:        | 2019               |
| Condition:   | Used               |
| Hull:        | Fiberglass         |
| Engine:      | Yamaha, 2 x 150 hp |
| Engine type: |                    |
| Fuel type:   | Gasoline           |
| Fuel tank:   | 227 l (59.97 gal)  |
| Length:      | 8.5 m (27.89 ft)   |
| Beam:        | 2.9 m (9.51 ft)    |
| Cabins:      | 0                  |
| Berths:      | 0                  |
|              |                    |

#### **General information**

| Make:      | Bering Marine |
|------------|---------------|
| Model:     | Hysucat 28    |
| Year:      | 2019          |
| Condition: | Used          |
| Hull:      | Fiberglass    |