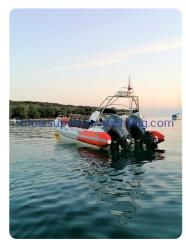

# **Bering Marine Hysucat 28**

### Details

| Make:        | Bering Marine      |
|--------------|--------------------|
| Model:       | Hysucat 28         |
| Year:        | 2019               |
| Condition:   | Used               |
| Hull:        | Fiberglass         |
| Engine:      | Yamaha, 2 x 150 hp |
| Engine type: |                    |
| Fuel type:   | Gasoline           |
| Fuel tank:   | 227 l (59.97 gal)  |
| Length:      | 8.5 m (27.89 ft)   |
| Beam:        | 2.9 m (9.51 ft)    |
| Cabins:      | 0                  |
| Berths:      | 0                  |
|              |                    |

#### Engine

| Engine:      | Yamaha, 2 x 150 hp |
|--------------|--------------------|
| Engine type: |                    |
| Fuel type:   | Gasoline           |
| Fuel tank:   | 227 l (59.97 gal)  |