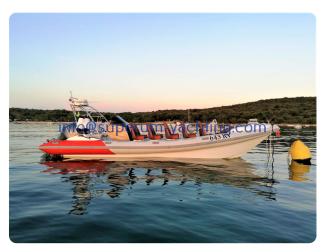

# **Bering Marine Hysucat 28**

### Details

| Make:        | Bering Marine      |
|--------------|--------------------|
| Model:       | Hysucat 28         |
| Year:        | 2019               |
| Condition:   | Used               |
| Hull:        | Fiberglass         |
| Engine:      | Yamaha, 2 x 150 hp |
| Engine type: |                    |
| Fuel type:   | Gasoline           |
| Fuel tank:   | 227 l (59.97 gal)  |
| Length:      | 8.5 m (27.89 ft)   |
| Beam:        | 2.9 m (9.51 ft)    |
| Cabins:      | 0                  |
| Berths:      | 0                  |
|              |                    |

#### **General information**

| Make:      | Bering Marine |
|------------|---------------|
| Model:     | Hysucat 28    |
| Year:      | 2019          |
| Condition: | Used          |
| Hull:      | Fiberglass    |